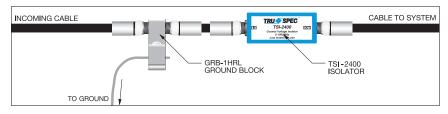

### Installation Diagram

### TSI-2400 Coaxial Voltage Isolator

- Isolates modem/receiver/TV/VCR equipment from voltage surges
- Easy in-line insertion on cable drop
- Eliminates ground loops/hum bars
- Fast response protects in fractions of a second
- · Reduces cable line electrical noise, increasing modem performance
- · Low insertion loss.