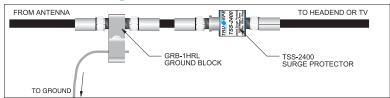

#### Installation Diagram

## TSS-2400 Coaxial Surge Protector

- Protects modem/receiver/TV/VCR equipment from power current surges
- Easy in-line insertion on cable drop
- Low clamping voltage ensures protection from wide frequency range of surges
- Self-resetting circuit ensures continued protection
- Low insertion loss